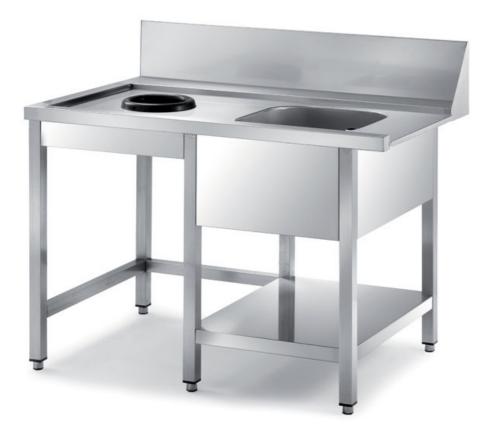

## Furnishing

Entry dishwasher table, with backsplash h 200, left hooking - - left bowl + wasting hole-mm 1800x700x850 h - HCS/18

## Model:

**HCS/12** - Entry dishwasher table, with backsplash h 200, left hooking - - left bowl + wasting hole mm 1200x700x850 H

**HCS/14** - Entry dishwasher table, with backsplash h 200, left hooking - - left bowl + wasting hole mm 1400x700x850 h

**HCS/16** - Entry dishwasher table, with backsplash h 200, left hooking - - left bowl + wasting hole mm 1600x700x850 h

**HCS/20** - Entry dishwasher table, with backsplash h 200, left hooking - - left bowl + wasting hole-mm 2000x700x850 h