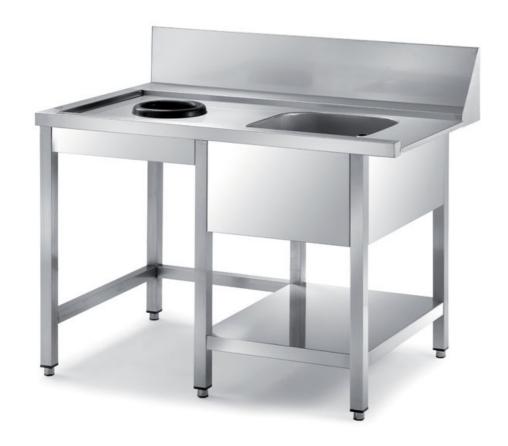

## Furnishing

Entry dishwasher table, with backsplash h 200, left hooking - - left bowl + wasting hole mm 1600x700x850 h - HCS/16

## Dimension:

Length: 1600.0 mm

Metaltecnica © Page 1 of 2

Depth: 700.0 mm Height: 850.0 mm Weight: 41.0 kg Volume: 0.95 mq

Packaging length: 1650.0 mm Packaging depth: 750.0 mm Packaging height: 1100.0 mm Packaging weight: 63.0 kg Packaging volume: 1.36 mq