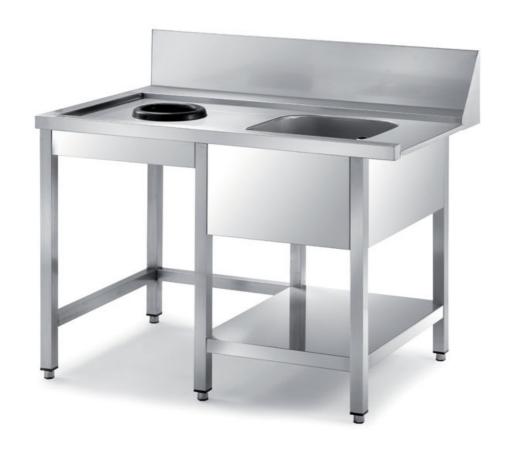

## Furnishing

Entry dishwasher table, with backsplash h 200, left hooking - - left bowl + wasting hole mm 1400x700x850 h - HCS/14

## Dimension:

Length: 1400.0 mm

Metaltecnica © Page 1 of 2

Depth: 700.0 mm Height: 850.0 mm Weight: 38.0 kg Volume: 0.83 mq

Packaging length: 1450.0 mm Packaging depth: 750.0 mm Packaging height: 1100.0 mm Packaging weight: 59.0 kg Packaging volume: 1.2 mq