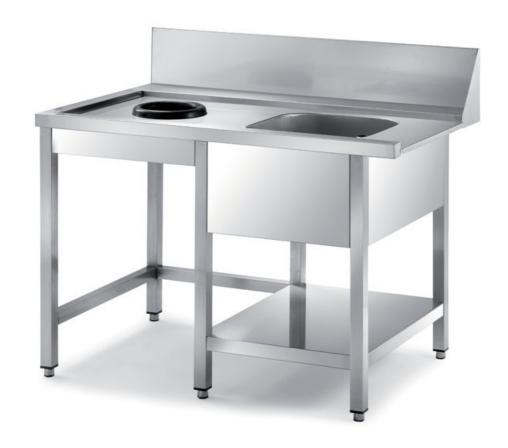

## Furnishing

Entry dishwasher table, with backsplash h 200, right hooking - - right bowl + wasting hole- mm 1800x700x850 h - HCD/18

## Dimension:

Length: 1800.0 mm

Metaltecnica © Page 1 of 2

Depth: 700.0 mm Height: 850.0 mm Weight: 45.0 kg Volume: 1.07 mq

Packaging length: 1850.0 mm Packaging depth: 750.0 mm Packaging height: 1100.0 mm Packaging weight: 68.0 kg Packaging volume: 1.53 mq