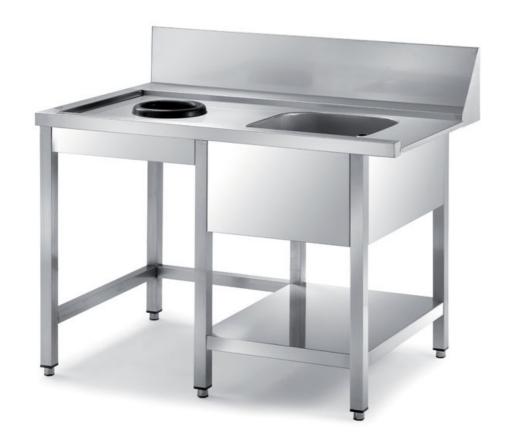

## Furnishing

Entry dishwasher table, with backsplash h 200, right hooking - - right bowl + wasting hole- mm 1400x700x850 h - HCD/14