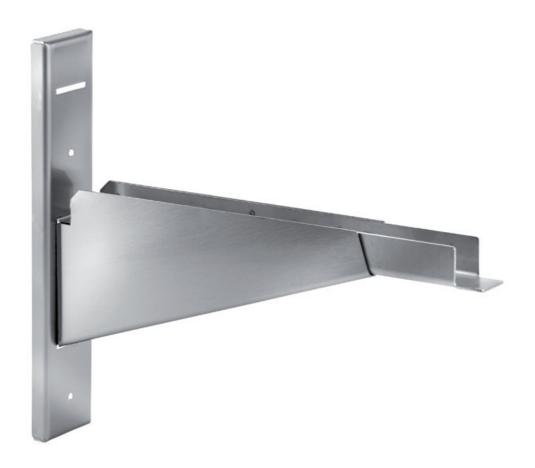

## Furnishing

Support for smooth and gridded wall shelf with 3 shelves depth - mm 400 - SR3/40