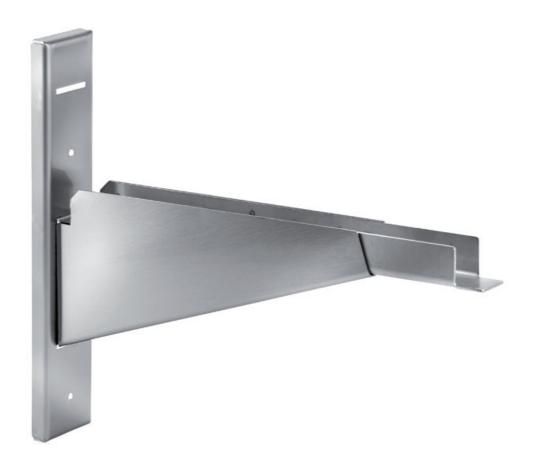

## Furnishing

Support for smooth and gridded wall shelf with 3 shelves depth - mm 300 - SR3/30