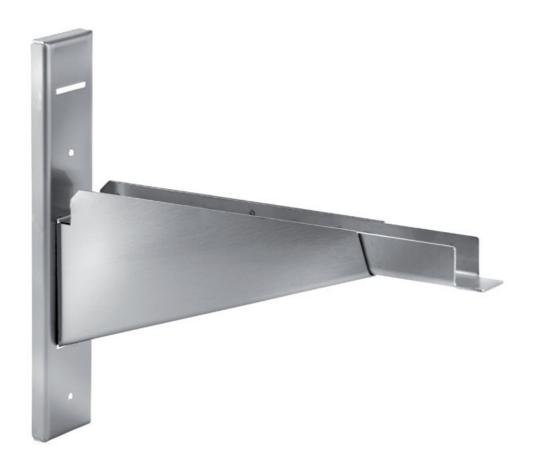

## Furnishing

Support for smooth and gridded double wall shelves depth - mm 500 - SR2/50

## **Dimension:**

Length: 0.0 mm

Metaltecnica © Page 1 of 2

Depth: 500.0 mm Height: 0.0 mm Weight: 2.0 kg

Volume: None mq

Packaging length: None mm Packaging depth: None mm Packaging height: None mm Packaging weight: None kg Packaging volume: None mq