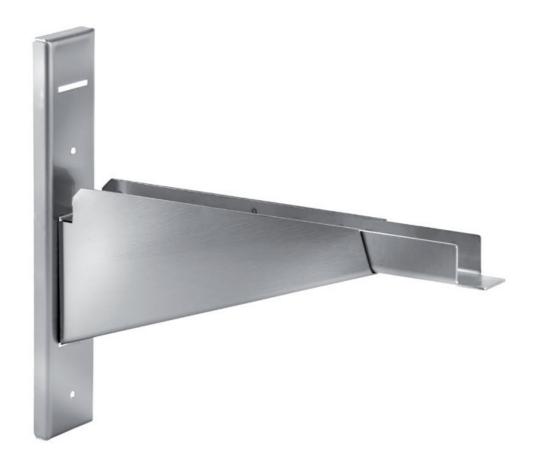

## #VALUE! - SR/50

## **Dimension:**

Length: 0.0 mm Depth: 500.0 mm

Metaltecnica © Page 1 of 2

Height: 0.0 mm Weight: 2.0 kg

Volume: None mq

Packaging length: None mm Packaging depth: None mm Packaging height: None mm Packaging weight: None kg Packaging volume: None mq