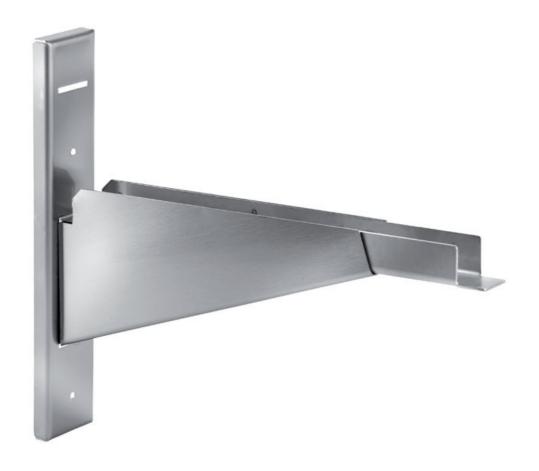

## #VALUE! - SR/40

## **Dimension:**

Length: 0.0 mm Depth: 400.0 mm

Metaltecnica © Page 1 of 2

Height: 0.0 mm Weight: 1.0 kg

Volume: None mq

Packaging length: None mm Packaging depth: None mm Packaging height: None mm Packaging weight: None kg Packaging volume: None mq