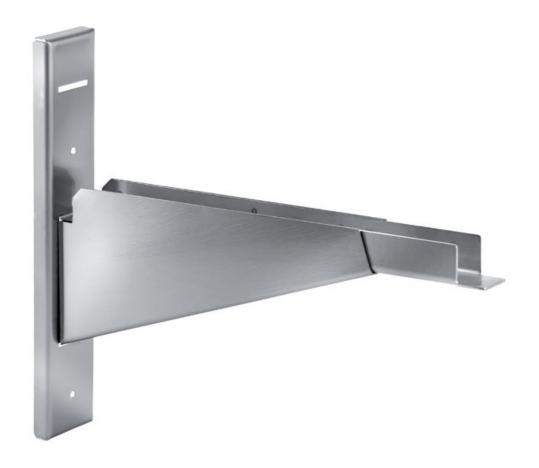

## #VALUE! - SG/50

## **Dimension:**

Length: 0.0 mm Depth: 500.0 mm

Metaltecnica © Page 1 of 2

Height: 0.0 mm Weight: 2.0 kg

Volume: None mq

Packaging length: None mm Packaging depth: None mm Packaging height: None mm Packaging weight: None kg Packaging volume: None mq