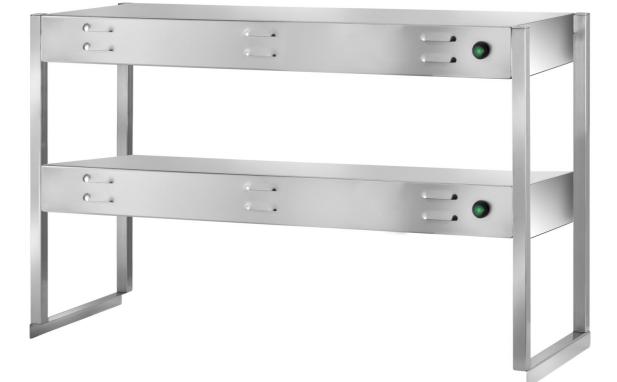

## Furnishing

Heated overshelf on two levels with 6 heated - lamps mm 1400x350x600 h - PSR2/14

**Dimension**:

Length: 1400.0 mm

Depth: 350.0 mm Height: 600.0 mm Weight: 30.0 kg Volume: 0.29 mq Packaging length: 1450.0 mm Packaging depth: 400.0 mm Packaging height: 850.0 mm Packaging weight: 44.0 kg Packaging volume: 0.49 mq