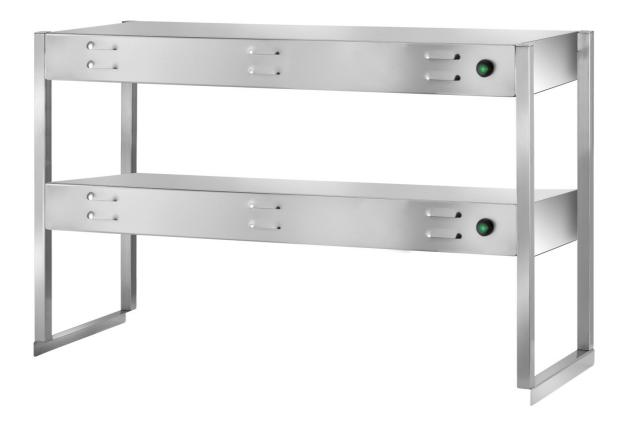

## Furnishing

Heated overshelf on two levels with 4 heated - lamps mm 1200x350x600 h - PSR2/12

## **Dimension:**

Length: 1200.0 mm

Metaltecnica © Page 1 of 3

Depth: 350.0 mm Height: 600.0 mm Weight: 27.0 kg Volume: 0.25 mq

Packaging length: 1250.0 mm Packaging depth: 400.0 mm Packaging height: 850.0 mm Packaging weight: 40.0 kg Packaging volume: 0.42 mq