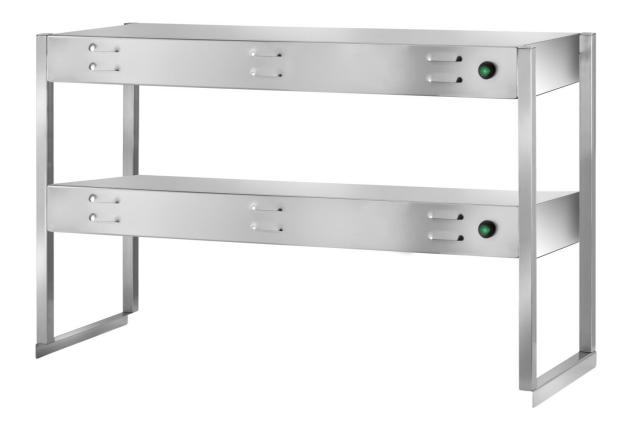

## Furnishing

Heated overshelf on two levels with 4 heated - lamps mm 1000x350x600 h - PSR2/10

## **Dimension:**

Length: 1000.0 mm

Metaltecnica © Page 1 of 3

Depth: 350.0 mm Height: 600.0 mm Weight: 24.0 kg Volume: 0.21 mq

Packaging length: 1050.0 mm Packaging depth: 400.0 mm Packaging height: 850.0 mm Packaging weight: 36.0 kg Packaging volume: 0.36 mq