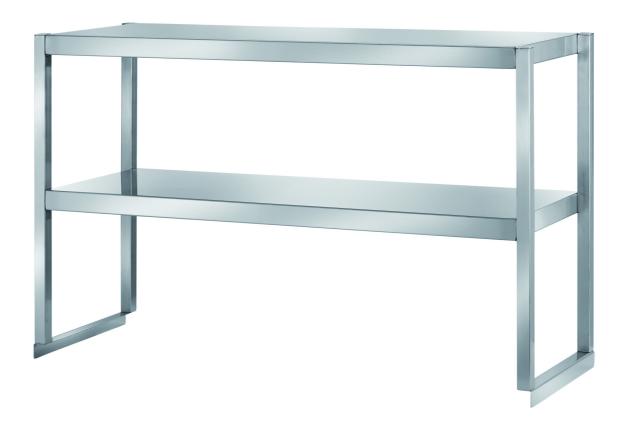

## Furnishing

Heated overshelf on one level with two lamps - mm 1200x350x600 h - PSR1/12

## **Dimension:**

Length: 1200.0 mm

Metaltecnica © Page 1 of 2

Depth: 350.0 mm Height: 600.0 mm Weight: 15.0 kg Volume: 0.25 mq

Packaging length: 1250.0 mm Packaging depth: 400.0 mm Packaging height: 850.0 mm Packaging weight: 28.0 kg Packaging volume: 0.42 mq