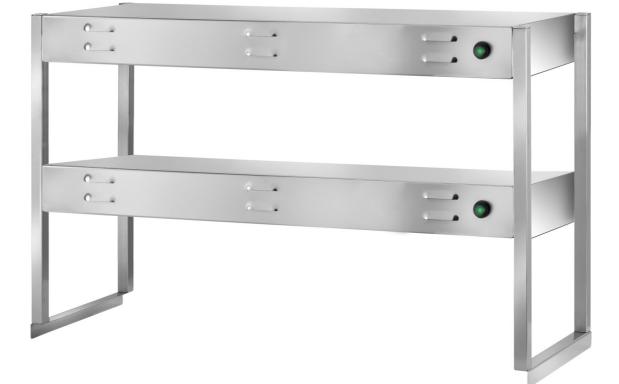

## Furnishing

Overshelf on two levels - dim mm 1500x350x600 h - PS2/15

## Dimension:

Length: 1500.0 mm Depth: 350.0 mm Height: 600.0 mm Weight: 20.0 kg Volume: 0.32 mq Packaging length: 1650.0 mm Packaging depth: 400.0 mm Packaging height: 850.0 mm Packaging weight: 35.0 kg Packaging volume: 0.56 mq