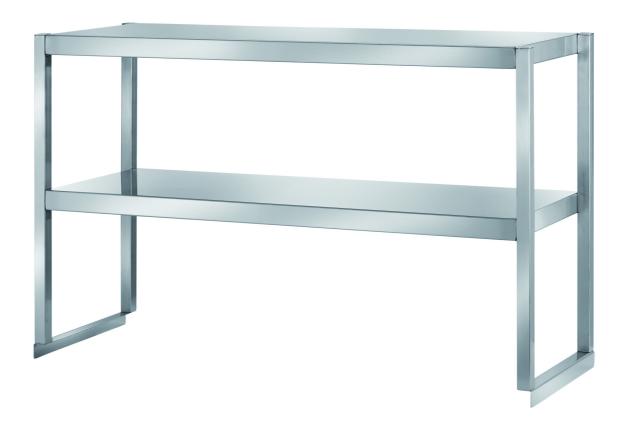

## Furnishing

Overshelf on one level - dim mm 1500x350x600 h - PS1/15

## Options:

| Model:                                                                             |
|------------------------------------------------------------------------------------|
| PS1/10 - Overshelf on one level - dim mm1000x350x600 h                             |
| PS1/12 - Overshelf on one level - dim. mm 1200x350x600 h                           |
| PS1/14 - Overshelf on one level - dim mm 1400x350x600 h                            |
| PS1/16 - Overshelf on one level - dim. mm 1600x350x600 h                           |
| PS1/18 - Overshelf on one level - dim mm 1800x350x600 h                            |
| PS1/20 - Overshelf on one level - dim mm 2000x350x600 h                            |
| PS2/10 - Overshelf on two levels - dim 1000x350x600 h                              |
| PSR1/10 - Heated overshelf on one level with two lamps - mm 1000x350x600 h         |
| PSR1/12 - Heated overshelf on one level with two lamps - mm 1200x350x600 h         |
| PSR1/14 - Heated overshelf on one level with three lamps - mm 1400x350x600 h       |
| PSR1/16 - Heated overshelf on one level with three lamps - mm 1600x350x600 h       |
| <b>PSR1/18</b> - Heated overshelf on one level with four lamps - mm 1800x350x600 h |
| PSR1/20 - Heated overshelf on one level with four lamps - mm 2000x350x600 h        |