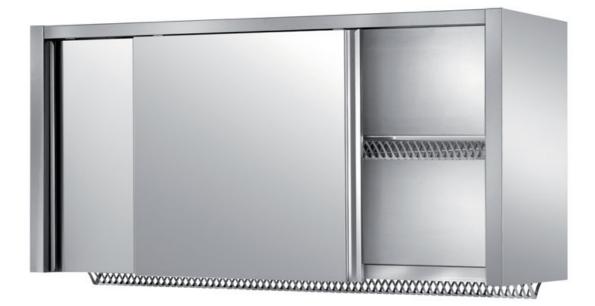

## Furnishing

Wall cabinet with slid.doors with two s/s dish-rack shelf - mm 1400x400x660 h - CCS/14

Dimension:

Length: 1400.0 mm

Depth: 400.0 mm Height: 660.0 mm Weight: 50.0 kg Volume: 0.37 mq Packaging length: 1450.0 mm Packaging depth: 450.0 mm Packaging height: 850.0 mm Packaging weight: 66.0 kg Packaging volume: 0.55 mg