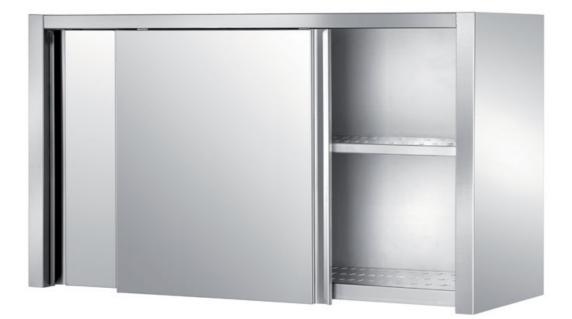

## Furnishing

Wall cabinet with two perforated shelves and sliding doors - mm 1000x400x660 h - CCA/10

**Dimension**:

Length: 1000.0 mm

Depth: 400.0 mm Height: 660.0 mm Weight: 30.0 kg Volume: 0.26 mq Packaging length: 1050.0 mm Packaging depth: 450.0 mm Packaging height: 850.0 mm Packaging weight: 44.0 kg Packaging volume: 0.4 mq