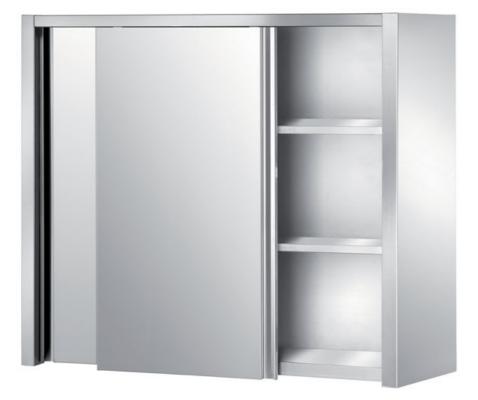

## Furnishing

Wall cabinet with two middleshelves and sliding doors - mm 1000x500x900 h - CAP2/10

**Dimension**:

Length: 1000.0 mm

Depth: 500.0 mm Height: 900.0 mm Weight: 49.0 kg Volume: 0.45 mq Packaging length: 1050.0 mm Packaging depth: 550.0 mm Packaging height: 1150.0 mm Packaging weight: 67.0 kg Packaging volume: 0.66 mg