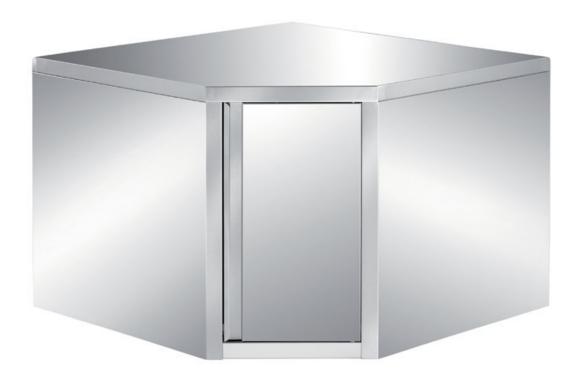

## Furnishing

Corner wall cabinet with swing door with two middleshelves - mm 700x700x900 h - CAB2/7