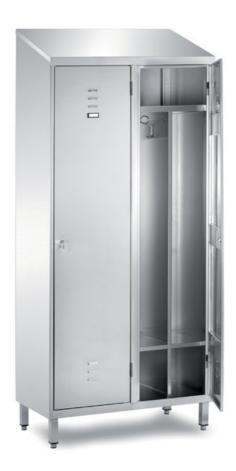

## Furnishing

Double locker cabinet with 2 swing doors and sloping roof - mm 950x500x2160 h - - ASB1/2

## Dimension:

Length: 950.0 mm

Metaltecnica © Page 1 of 2

Depth: 500.0 mm Height: 2150.0 mm Weight: 84.0 kg Volume: 1.02 mq

Packaging length: 1050.0 mm Packaging depth: 750.0 mm Packaging height: 2400.0 mm Packaging weight: 102.0 kg Packaging volume: 1.89 mq