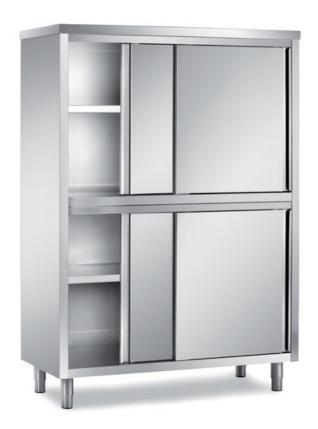

## Furnishing

Double cabinet with sliding doors - mm 1400x700x1700 h - MPT/14

## **Dimension:**

Length: 1400.0 mm Depth: 700.0 mm

Metaltecnica © Page 1 of 2

Height: 1700.0 mm Weight: 127.0 kg Volume: 1.67 mq

Packaging length: 1450.0 mm Packaging depth: 750.0 mm Packaging height: 1950.0 mm Packaging weight: 157.0 kg Packaging volume: 2.12 mq