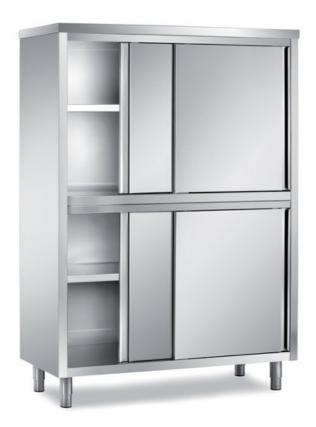

## Furnishing

Double cabinet with sliding doors - mm 1200x700x1700 h - MPT/12

## **Dimension:**

Length: 1200.0 mm Depth: 700.0 mm

Metaltecnica © Page 1 of 2

Height: 1700.0 mm Weight: 112.0 kg Volume: 1.43 mq

Packaging length: 1250.0 mm Packaging depth: 750.0 mm Packaging height: 1950.0 mm Packaging weight: 140.0 kg Packaging volume: 1.83 mq