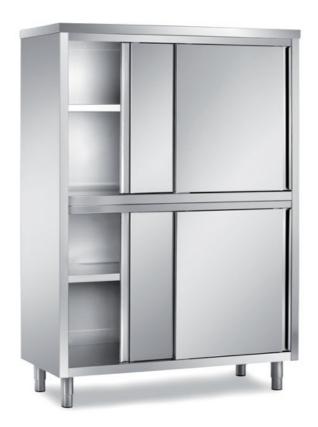

## Furnishing

Double cabinet with sliding doors - mm 1800x500x2000 h - MPP/18

## **Dimension:**

Length: 1800.0 mm Depth: 500.0 mm

Metaltecnica © Page 1 of 2

Height: 2000.0 mm Weight: 153.0 kg Volume: 1.8 mq

Packaging length: 1850.0 mm Packaging depth: 750.0 mm Packaging height: 2250.0 mm Packaging weight: 187.0 kg Packaging volume: 3.12 mq