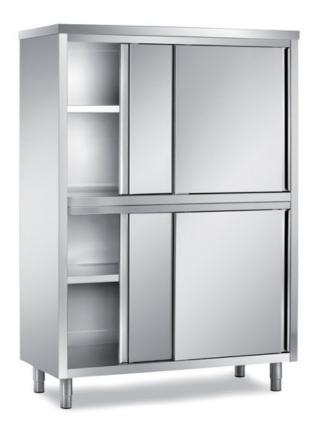

## Furnishing



Double cabinet with sliding doors - mm 2000x500x1700 h - MPO/20

## **Dimension:**

Length: 2000.0 mm Depth: 500.0 mm

Metaltecnica © Page 1 of 2

Height: 1700.0 mm Weight: 149.0 kg Volume: 1.7 mq

Packaging length: 2050.0 mm Packaging depth: 750.0 mm Packaging height: 1950.0 mm Packaging weight: 185.0 kg Packaging volume: 3.0 mq

## Options:

| Model:                                                          |
|-----------------------------------------------------------------|
| MPO/10 - Double cabinet with sliding doors - mm 1000x500x1700 h |
| MPO/12 - Double cabinet with sliding doors - mm 1200x500x1700 h |
| MPO/14 - Double cabinet with sliding doors - mm 1400x500x1700 h |
| MPO/16 - Double cabinet with sliding doors - mm 1600x500x1700 h |
| MPO/18 - Double cabinet with sliding doors