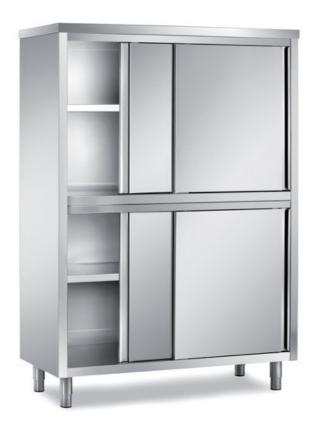

## Furnishing

Double cabinet with sliding doors - mm 1400x500x1700 h - MPO/14

## **Dimension:**

Length: 1400.0 mm Depth: 500.0 mm

Metaltecnica © Page 1 of 2

Height: 1700.0 mm Weight: 112.0 kg Volume: 1.19 mq

Packaging length: 1450.0 mm Packaging depth: 750.0 mm Packaging height: 1950.0 mm Packaging weight: 142.0 kg Packaging volume: 2.12 mq