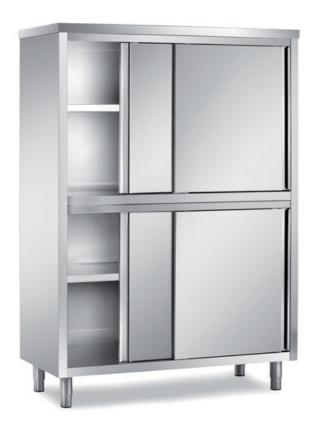

## Furnishing

Double cabinet with sliding doors - mm 1000x500x1700 h - MPO/10

## **Dimension:**

Length: 1000.0 mm Depth: 500.0 mm

Metaltecnica © Page 1 of 2

Height: 1700.0 mm Weight: 88.0 kg Volume: 0.85 mq

Packaging length: 1050.0 mm Packaging depth: 750.0 mm Packaging height: 1950.0 mm Packaging weight: 114.0 kg Packaging volume: 1.54 mq