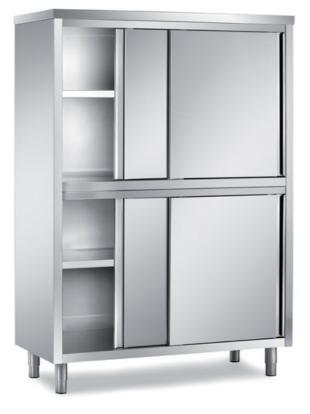

## Furnishing

Double cabinet with sliding doors - mm 1800x700x2000 h - MPL/18

Dimension:

Length: 1800.0 mm Depth: 700.0 mm Height: 2000.0 mm Weight: 173.0 kg Volume: 2.52 mq Packaging length: 1850.0 mm Packaging depth: 750.0 mm Packaging height: 2250.0 mm Packaging weight: 207.0 kg Packaging volume: 3.12 mq