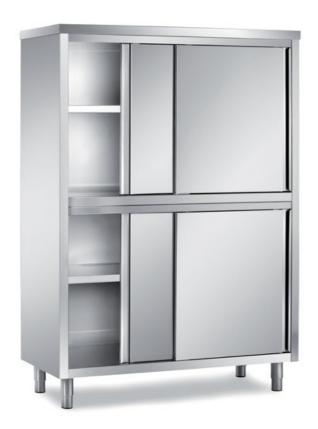

## Furnishing

Double cabinet with sliding doors - mm 1200x700x2000 h - MPL/12

## **Dimension:**

Length: 1200.0 mm Depth: 700.0 mm

Metaltecnica © Page 1 of 2

Height: 2000.0 mm Weight: 125.0 kg Volume: 1.68 mq

Packaging length: 1250.0 mm Packaging depth: 750.0 mm Packaging height: 2250.0 mm Packaging weight: 153.0 kg Packaging volume: 2.11 mq