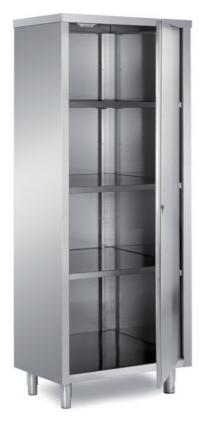

## Furnishing

Cabinet with double skin swing door - mm 800x500x2000 h - BTF/8

Dimension:

Length: 800.0 mm Depth: 500.0 mm Height: 2000.0 mm Weight: 72.0 kg Volume: 0.8 mq Packaging length: 1050.0 mm Packaging depth: 750.0 mm Packaging height: 2250.0 mm Packaging weight: 94.0 kg Packaging volume: 1.77 mq