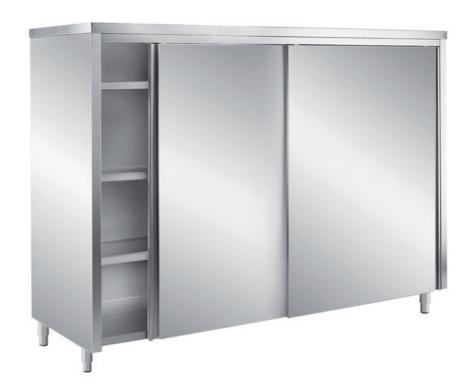

## Furnishing

Cabinet with sliding doors - mm 1800x500x2000 h - MPS/18

## **Dimension:**

Length: 1800.0 mm Depth: 500.0 mm

Metaltecnica © Page 1 of 2

Height: 2000.0 mm Weight: 128.0 kg Volume: 1.8 mq

Packaging length: 1850.0 mm Packaging depth: 750.0 mm Packaging height: 2250.0 mm Packaging weight: 162.0 kg Packaging volume: 3.12 mq