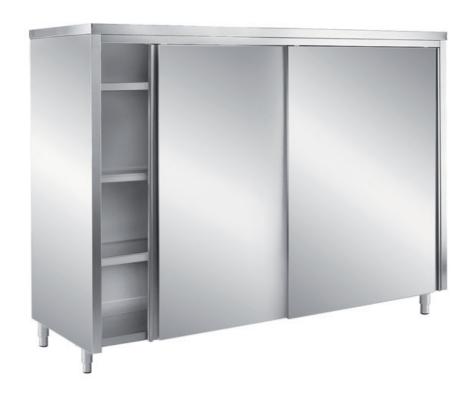

## Furnishing

Cabinet with sliding doors - mm 1800x700x2000 h - MP/18

## **Dimension:**

Length: 1800.0 mm Depth: 700.0 mm

Metaltecnica © Page 1 of 2

Height: 2000.0 mm Weight: 148.0 kg Volume: 2.52 mq

Packaging length: 1850.0 mm Packaging depth: 750.0 mm Packaging height: 2250.0 mm Packaging weight: 182.0 kg Packaging volume: 3.12 mq