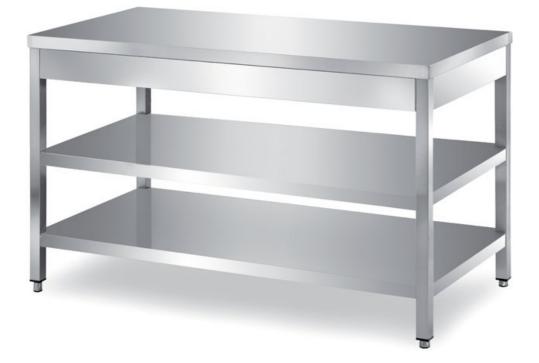

## Furnishing

Table on legs with two undershelves without s/s underpaneling - mm 2800x700x850 h - TXR2/28

Dimension:

Length: 2800.0 mm

Depth: 700.0 mm Height: 850.0 mm Weight: 79.0 kg Volume: 1.67 mq Packaging length: 2900.0 mm Packaging depth: 800.0 mm Packaging height: 1100.0 mm Packaging weight: 125.0 kg Packaging volume: 2.55 mg