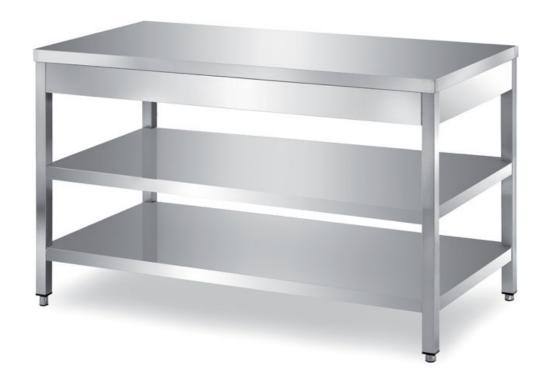

## Furnishing

Table on legs with two undershelves with s/s underpaneling - mm 700x700x850 h - TCR2/7