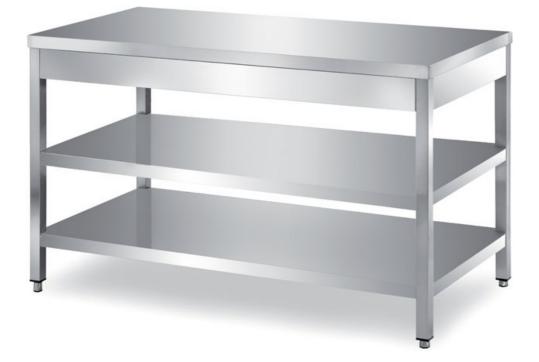

## Furnishing

Table on legs with two undershelves with s/s underpaneling - mm 1300x700x850 h - TCR2/13

**Dimension**:

Length: 1300.0 mm

Depth: 700.0 mm Height: 850.0 mm Weight: 52.0 kg Volume: 0.77 mq Packaging length: 1450.0 mm Packaging depth: 750.0 mm Packaging height: 1100.0 mm Packaging weight: 73.0 kg Packaging volume: 1.2 mq