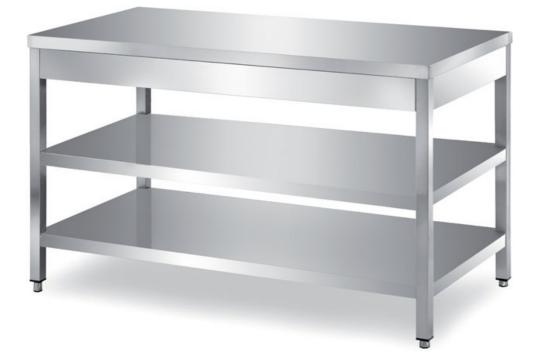

## Furnishing

Table on legs with two undershelves with s/s underpaneling - mm 1100x700x850 h - TCR2/11

**Dimension**:

Length: 1100.0 mm

Depth: 700.0 mm Height: 850.0 mm Weight: 45.0 kg Volume: 0.65 mq Packaging length: 1250.0 mm Packaging depth: 750.0 mm Packaging height: 1100.0 mm Packaging weight: 65.0 kg Packaging volume: 1.03 mg