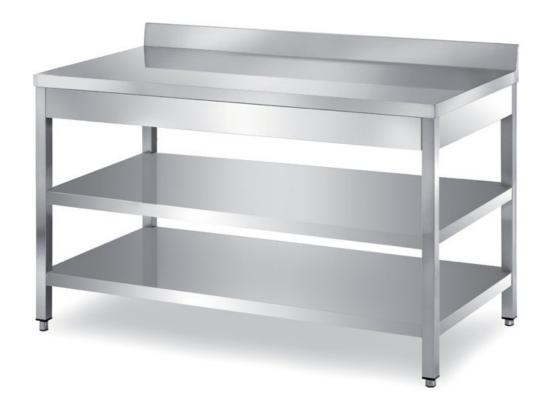

## Furnishing

Table on legs with two undershelves and backsplash without s/s underpaneling - mm 2400x700x850 h - TXR2/24A