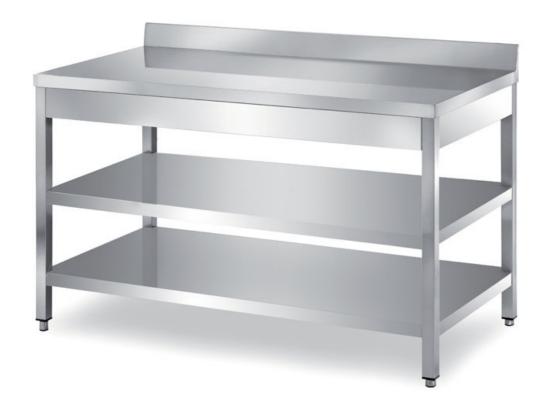

## Furnishing

Table on legs with two undershelves and backsplash without s/s underpaneling - mm 1200x700x850 h - TXR2/12A