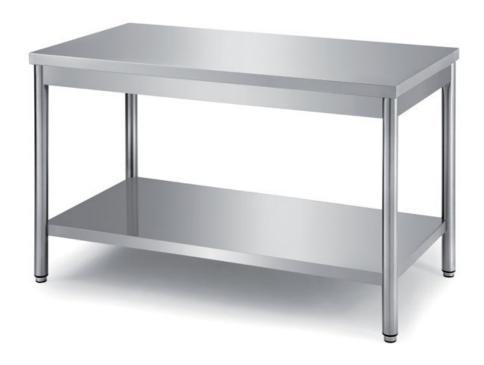

## Furnishing

Table on round legs with undershelf without s/s underpaneling - mm 1800x700x850 h - TXRT/18