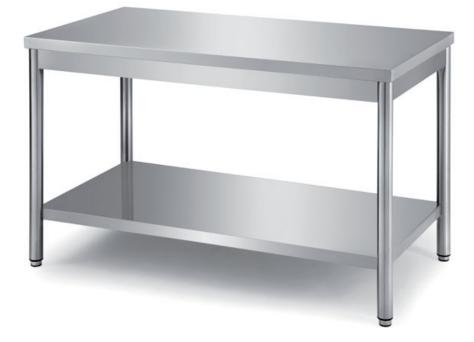

## Furnishing

Table on round legs with undershelf without s/s underpaneling - mm 1300x700x850 h - TXRT/13

**Dimension**:

Length: 1300.0 mm

Depth: 700.0 mm Height: 850.0 mm Weight: 32.0 kg Volume: 0.77 mq Packaging length: 1450.0 mm Packaging depth: 750.0 mm Packaging height: 1100.0 mm Packaging weight: 53.0 kg Packaging volume: 1.2 mq