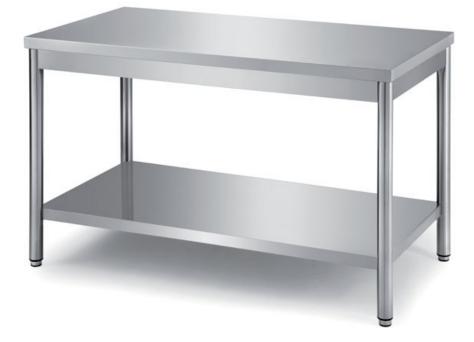

## Furnishing

Table with round legs with undershelf with s/s underpaneling - mm 2000x700x850 h - TCRT/20

Dimension:

Length: 2000.0 mm

Depth: 700.0 mm Height: 850.0 mm Weight: 61.0 kg Volume: 1.19 mq Packaging length: 2050.0 mm Packaging depth: 750.0 mm Packaging height: 1100.0 mm Packaging weight: 85.0 kg Packaging volume: 1.69 mq