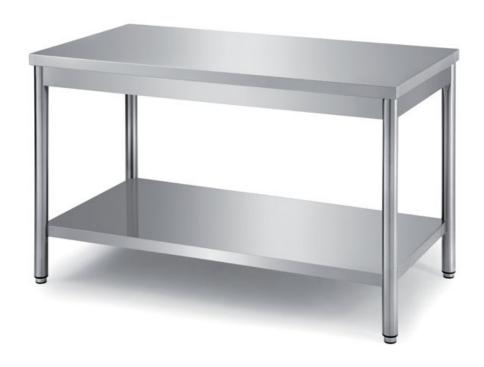

## Furnishing

Table with round legs with undershelf with s/s underpaneling - mm 1000x700x850 h - TCRT/10