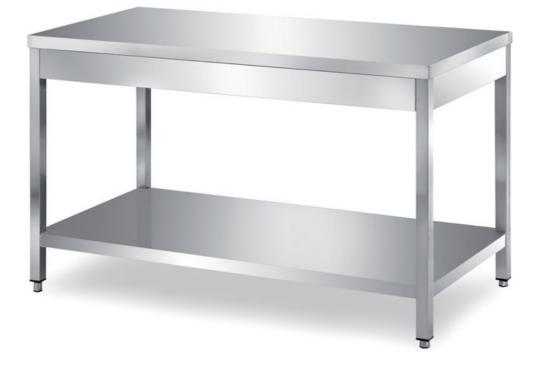

## Furnishing

Table on legs with undershelf without s/s underpaneling - mm 800x700x850 h - TXR1/8

**Dimension**:

Length: 800.0 mm

Depth: 700.0 mm Height: 850.0 mm Weight: 21.0 kg Volume: 0.48 mq Packaging length: 1050.0 mm Packaging depth: 750.0 mm Packaging height: 1100.0 mm Packaging weight: 39.0 kg Packaging volume: 0.87 mg