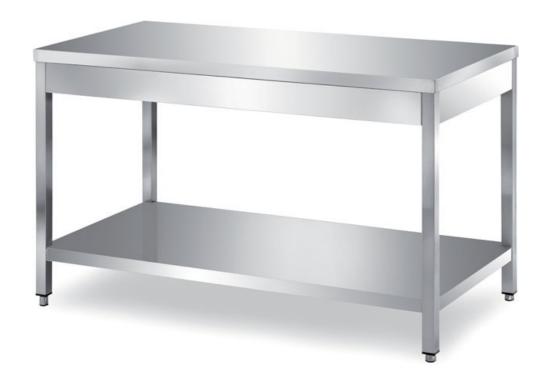

## Furnishing

Table on legs with undershelf without s/s underpaneling - mm 1500x700x850 h - TXR1/15