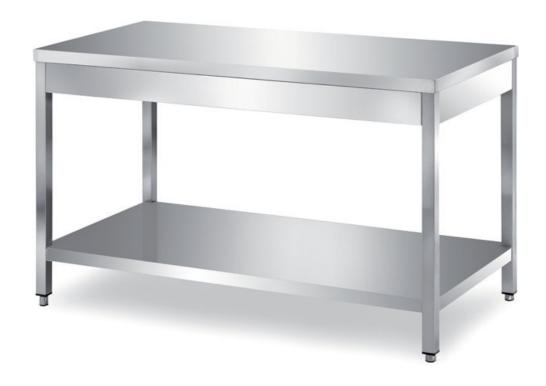

## Furnishing

Table on legs with undershelf with s/s underpaneling - mm 3000x700x850 h - TCR1/30