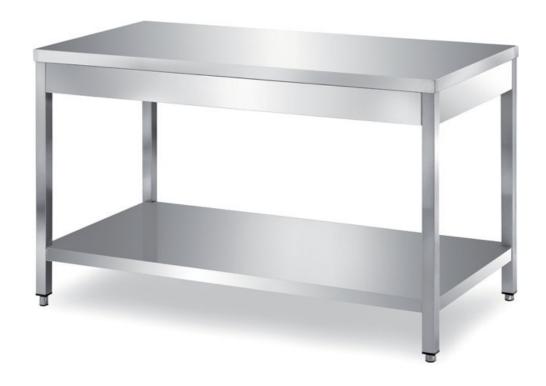

## Furnishing

Table on legs with undershelf with s/s underpaneling - mm 2300x700x850 h - TCR1/23

## **Dimension:**

Length: 2300.0 mm

Metaltecnica © Page 1 of 3

Depth: 700.0 mm Height: 850.0 mm Weight: 71.0 kg Volume: 1.37 mq

Packaging length: 2400.0 mm Packaging depth: 800.0 mm Packaging height: 1100.0 mm Packaging weight: 111.0 kg Packaging volume: 2.11 mq