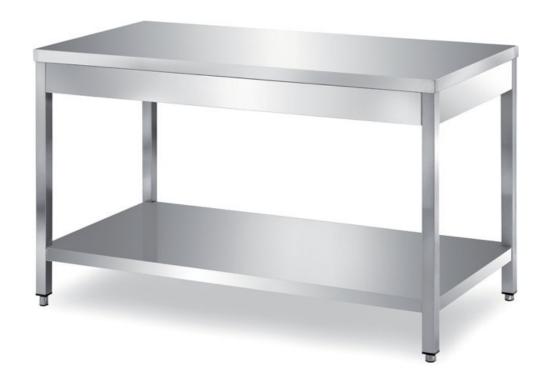

## Furnishing

Table on legs with undershelf with s/s underpaneling - mm 1000x700x850 h - TCR1/10