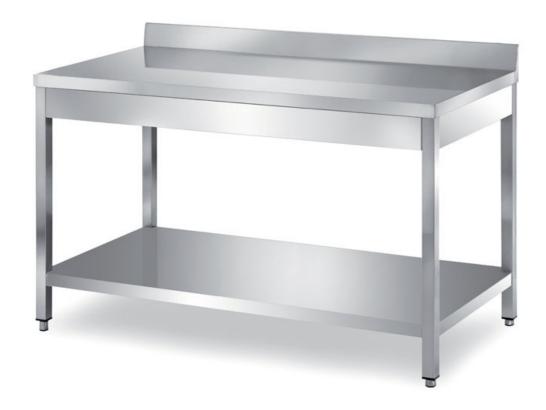

## Furnishing

Table on legs with undershelf and backsplash without s/s underpaneling - mm 800x700x850 h - TXR1/8A