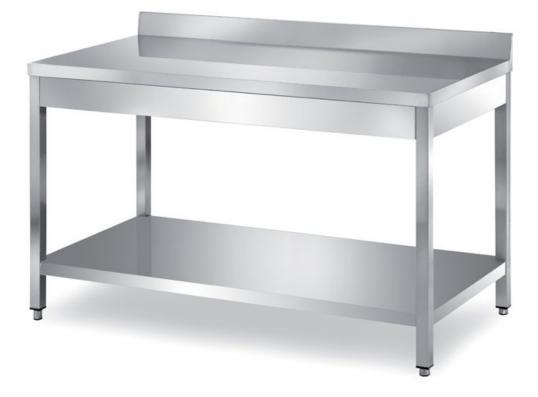

## Furnishing

Table on legs with undershelf and backsplash without s/s underpaneling - mm 700x700x850 h - TXR1/7A

Dimension:

Length: 700.0 mm

Depth: 700.0 mm Height: 850.0 mm Weight: 21.0 kg Volume: 0.42 mq Packaging length: 750.0 mm Packaging depth: 750.0 mm Packaging height: 1100.0 mm Packaging weight: 37.0 kg Packaging volume: 0.62 mg